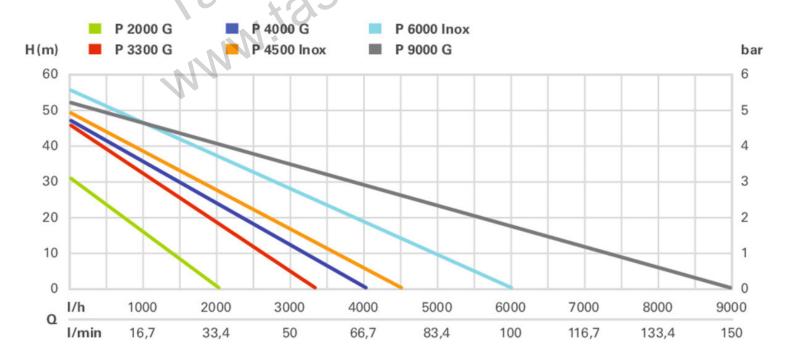

## Помпа центробежна самозасмукваща за чиста вода Metabo P 3300 G

| Technical data               |                                                    |
|------------------------------|----------------------------------------------------|
| Characteristics              |                                                    |
| Rated input power            | 900 W                                              |
| Maximum delivery rate        | 3300 l/h / 872 gal/h                               |
| Maximum delivery height      | 45 m / 148 ft                                      |
| Maximum pressure             | 4.5 bar / 65.3 psi                                 |
| Maximum suction height       | 8 m / 26 ft                                        |
| Suction port                 | 1" female thread                                   |
| Discharge port               | 1" female thread                                   |
| Pump housing                 | Grey cast iron                                     |
| Drive shaft                  | Stainless steel                                    |
| Number of impellers          | 1                                                  |
| Dimensions                   | 380 x 210 x 290 mm / 14 31/32 x 8 1/4 x 11 13/32 " |
| Weight                       | 11.1 kg / 24.5 lbs                                 |
| Cable length                 | 1.5 m / 5 ft                                       |
| Noise emission               | TB WINS                                            |
| Sound pressure level         | 66 dB(A)                                           |
| Sound power level (LwA)      | 78.4 dB(A)                                         |
| Uncertainty of measurement K | 3 dB(A)                                            |