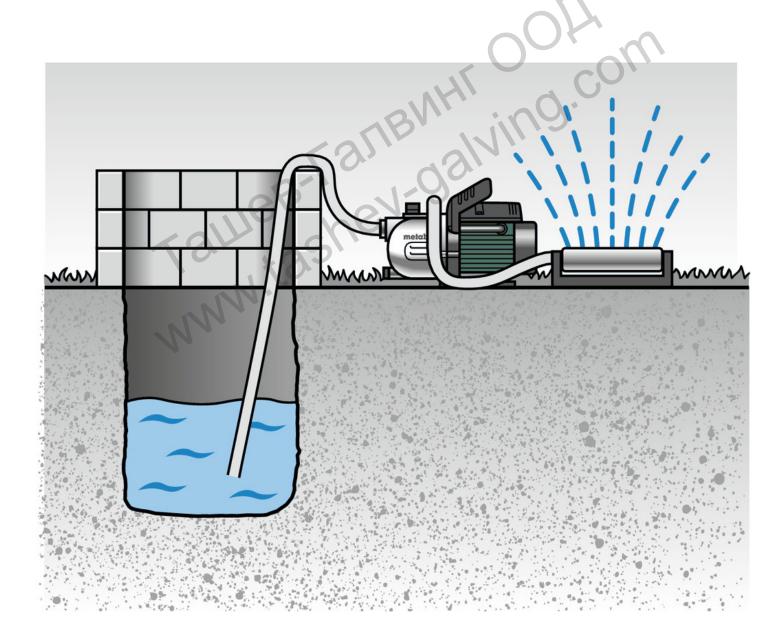

## Помпа центробежна самозасмукваща за чиста вода Metabo P 3300 G

| Technical data               |                                                    |
|------------------------------|----------------------------------------------------|
| Characteristics              |                                                    |
| Rated input power            | 900 W                                              |
| Maximum delivery rate        | 3300 l/h / 872 gal/h                               |
| Maximum delivery height      | 45 m / 148 ft                                      |
| Maximum pressure             | 4.5 bar / 65.3 psi                                 |
| Maximum suction height       | 8 m / 26 ft                                        |
| Suction port                 | 1" female thread                                   |
| Discharge port               | 1" female thread                                   |
| Pump housing                 | Grey cast iron                                     |
| Drive shaft                  | Stainless steel                                    |
| Number of impellers          | 1                                                  |
| Dimensions                   | 380 x 210 x 290 mm / 14 31/32 x 8 1/4 x 11 13/32 " |
| Weight                       | 11.1 kg / 24.5 lbs                                 |
| Cable length                 | 1.5 m / 5 ft                                       |
| Noise emission               | TB WINS                                            |
| Sound pressure level         | 66 dB(A)                                           |
| Sound power level (LwA)      | 78.4 dB(A)                                         |
| Uncertainty of measurement K | 3 dB(A)                                            |